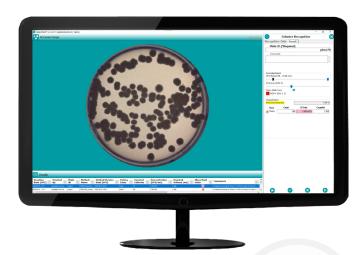

# Product overview

SphereFlash® Al Colony Counting Software is designed to achieve **colony counts** with exceptional accuracy, requiring only a **single click**.

Simply upload the picture of the plate captured by your colony counter and let it perform the counting.

# Handle challenging plates

Thanks to its advanced Artificial Intelligence, SphereFlash® AI ensures that every count is conducted with the highest level of accuracy, providing reliable data for your projects.